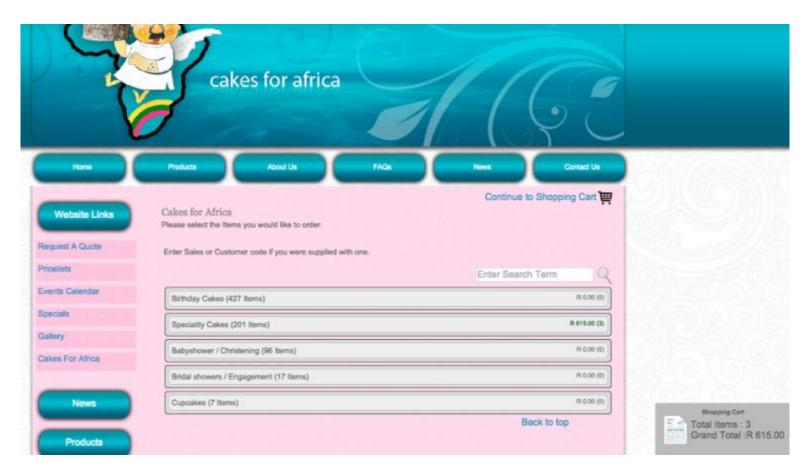

## **Example 2: Catalogue Closed**

# 1. Catalogue module

Why use it: It can list many products on one page.

<u>For whom</u>: People who sell "common" items, i.e. that which does not require a lot of "description" e.g. Stationary