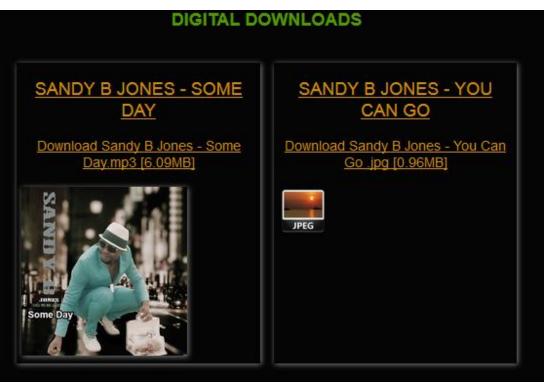

# 3. Digital Downloads

Sell media files, online books, online music, videos, songs, you name it. You can set a price per book/song/media file. You can also sell an entire "album" or their individual songs. The person buying the media files will receive an email containing a link to download the media files.