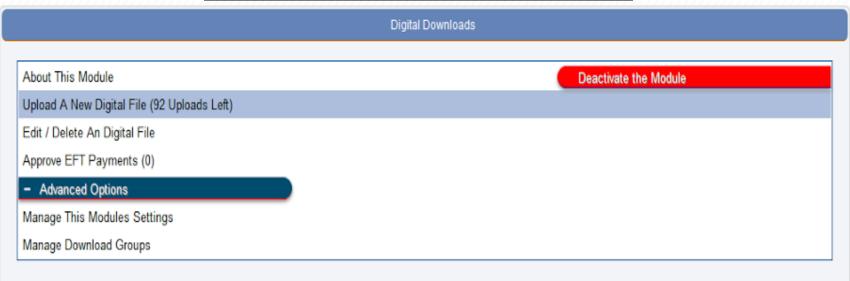

# 3. Digital Downloads

Sell media files, online books, online music, videos, songs, you name it. You can set a price per book/song/media file. You can also sell an entire "album" or their individual songs. The person buying the media files will receive an email containing a link to download the media files.

#### <u>Upload a new Digital File</u>