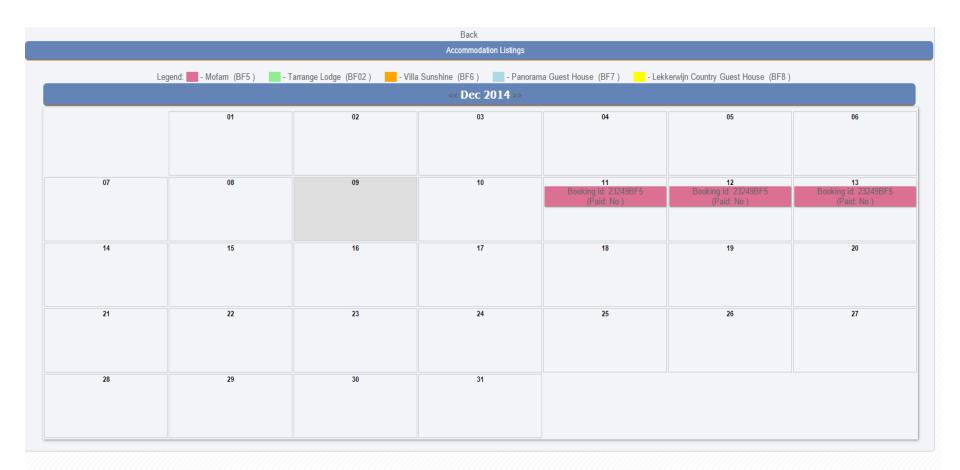

There is also a live booking calendar to view in the front

end and back end of the module.

## **Accommodation Listings**

## **Add Bookings**

| eck Booking Details - Individual Bookings | And Payment Details    |                                                                                                                                          |                      |                 |                                      |                                      |                                      |  |  |  |  |
|-------------------------------------------|------------------------|------------------------------------------------------------------------------------------------------------------------------------------|----------------------|-----------------|--------------------------------------|--------------------------------------|--------------------------------------|--|--|--|--|
| Bookings - Add A Booking Manually         |                        |                                                                                                                                          |                      |                 |                                      |                                      |                                      |  |  |  |  |
| ring Payment Options - Choose Your Bo     | ooking Payment Options | And Text To Displa                                                                                                                       | ny After Booking Has | Been Submitted. |                                      |                                      |                                      |  |  |  |  |
| er Options                                |                        |                                                                                                                                          |                      |                 |                                      |                                      |                                      |  |  |  |  |
| s members only module: No                 |                        |                                                                                                                                          |                      |                 |                                      |                                      |                                      |  |  |  |  |
|                                           |                        |                                                                                                                                          |                      |                 |                                      |                                      |                                      |  |  |  |  |
|                                           |                        | Bookings Per Accommodation                                                                                                               |                      |                 |                                      |                                      |                                      |  |  |  |  |
|                                           | - Mofam (BR            | Legend: - Mofam (BF5) - Tarrange Lodge (BF02) - Villa Sunshine (BF6) - Panorama Guest House (BF7) - Lekkerwijn Country Guest House (BF8) |                      |                 |                                      |                                      |                                      |  |  |  |  |
|                                           |                        |                                                                                                                                          |                      | « Dec 201       | 4 >>                                 |                                      |                                      |  |  |  |  |
|                                           |                        | 01                                                                                                                                       | 02                   | 03              | 04                                   | 05                                   | 06                                   |  |  |  |  |
|                                           | 07                     | 08                                                                                                                                       | 09                   | 10              | 11                                   | 12                                   | 13                                   |  |  |  |  |
|                                           | 07                     | 06                                                                                                                                       | 09                   | 10              | Booking id: 23249<br>BF5 (Paid: No ) | Booking id: 23249<br>BF5 (Paid: No ) | Booking id: 23249<br>BF5 (Paid: No ) |  |  |  |  |
|                                           | 14                     | 15                                                                                                                                       | 16                   | 17              | 18                                   | 19                                   | 20                                   |  |  |  |  |
|                                           | 21                     | 22                                                                                                                                       | 23                   | 24              | 25                                   | 26                                   | 27                                   |  |  |  |  |
|                                           | 28                     | 29                                                                                                                                       | 30                   | 31              |                                      |                                      |                                      |  |  |  |  |
| Add Booking                               |                        |                                                                                                                                          |                      |                 |                                      |                                      |                                      |  |  |  |  |
| Add Booking                               |                        |                                                                                                                                          |                      |                 |                                      |                                      |                                      |  |  |  |  |
|                                           | O Villa S              | ○ Villa Sunshine                                                                                                                         |                      |                 |                                      |                                      |                                      |  |  |  |  |
|                                           | ○ Tarrang              | ge Lodge                                                                                                                                 |                      |                 |                                      |                                      |                                      |  |  |  |  |
|                                           | O Panora               | ma Guest House                                                                                                                           |                      |                 |                                      |                                      |                                      |  |  |  |  |
|                                           | O Mofam                |                                                                                                                                          |                      |                 |                                      |                                      |                                      |  |  |  |  |
|                                           | O Lekken               | ○ Lekkerwijn Country Guest House                                                                                                         |                      |                 |                                      |                                      |                                      |  |  |  |  |
| Date of Arrival:                          | dd/mm/yy               | dd/mm/yyyy dd/mm/yyyy                                                                                                                    |                      |                 |                                      |                                      |                                      |  |  |  |  |
| Departure Date:                           | dd/mm/yy               | yy dd/mm/yyyy                                                                                                                            |                      |                 |                                      |                                      |                                      |  |  |  |  |
| Name and Surname:                         |                        |                                                                                                                                          |                      |                 |                                      |                                      |                                      |  |  |  |  |
| Cell:                                     |                        |                                                                                                                                          |                      |                 |                                      |                                      |                                      |  |  |  |  |
| Email:                                    |                        |                                                                                                                                          |                      |                 |                                      |                                      |                                      |  |  |  |  |
| Adults:                                   |                        |                                                                                                                                          |                      |                 |                                      |                                      |                                      |  |  |  |  |
| Children:                                 |                        |                                                                                                                                          |                      |                 |                                      |                                      |                                      |  |  |  |  |
| Total due:                                |                        |                                                                                                                                          |                      |                 |                                      |                                      |                                      |  |  |  |  |
| NI:ba                                     |                        |                                                                                                                                          |                      |                 |                                      |                                      |                                      |  |  |  |  |