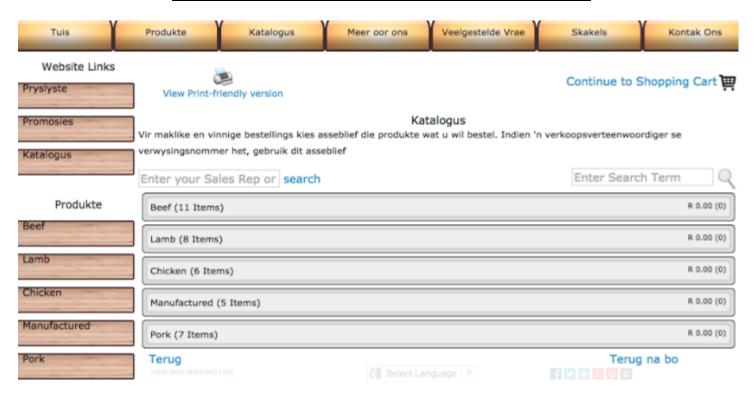

# 1. Catalogue module

Why use it: It can list many products on one page.

<u>For whom</u>: People who sell "common" items, i.e. that which does not require a lot of "description" e.g. Stationary

#### **Example 1: Catalogue Closed**