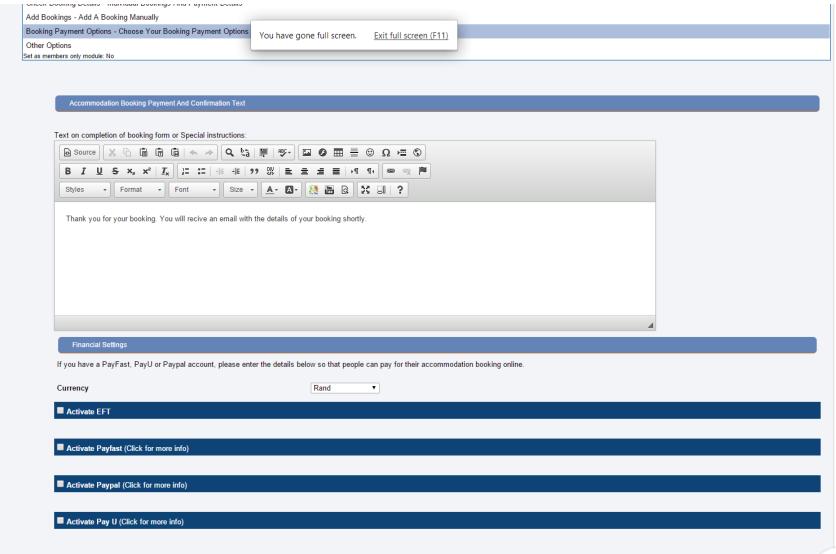

Add Bookings - Add A Booking Manually

Booking Payment Options - Choose Your Booking Payment Options And Text To Display After Booking Has Been Submitted.

Other Options

Set as members only module: No

|             | Property                                 | Pictures | Property Description                                                                                                |
|-------------|------------------------------------------|----------|---------------------------------------------------------------------------------------------------------------------|
| <b>Z</b> ′⊗ | Tarrange Lodge<br>BF02                   |          | Accommodation Type: Guest House     Location:     Self Catering or B&B: Bed and Breakfast                           |
| <b></b>     | Mofam<br>BF5                             |          | Accommodation Type: Cottage     Location:     Self Catering or B&B: Camp Site                                       |
| <b>Z</b> ′⊗ | Villa Sunshine<br>BF6                    |          | Accommodation Type: Villa     Location: Bantry Bay     Self Catering or B&B: Self Catering                          |
| <b>Z</b> ′⊗ | Panorama Guest<br>House<br>BF7           |          | Accommodation Type: Guest House     Location: Panorama     Self Catering or B&B: Bed and Breakfast                  |
| <b>Z</b> ′⊗ | Lekkerwijn Country<br>Guest House<br>BF8 |          | Accommodation Type: Guest House     Location: Overberg     Self Catering or B&B: Self Catering or Bed and Breakfast |

## **Update Accommodation Owner Details**

Add New Accommodation
Update Existing Accommodation
Update Accommodation Owner Details
Bookings Calendar - Full Overview Of All Bookings Made
Check Booking Details - Individual Bookings And Payment Details
Add Bookings - Add A Booking Manually
Booking Payment Options - Choose Your Booking Payment Options And Text To Display After Booking Has Been Submitted.
Other Options
Set as members only module: No

## **Booking Payment Options**

■ Tick here if you'd also like to receive an SMS when a client makes an enquiry from your site. The cost of the sms's (0.25c each) will be added to your monthly bill.