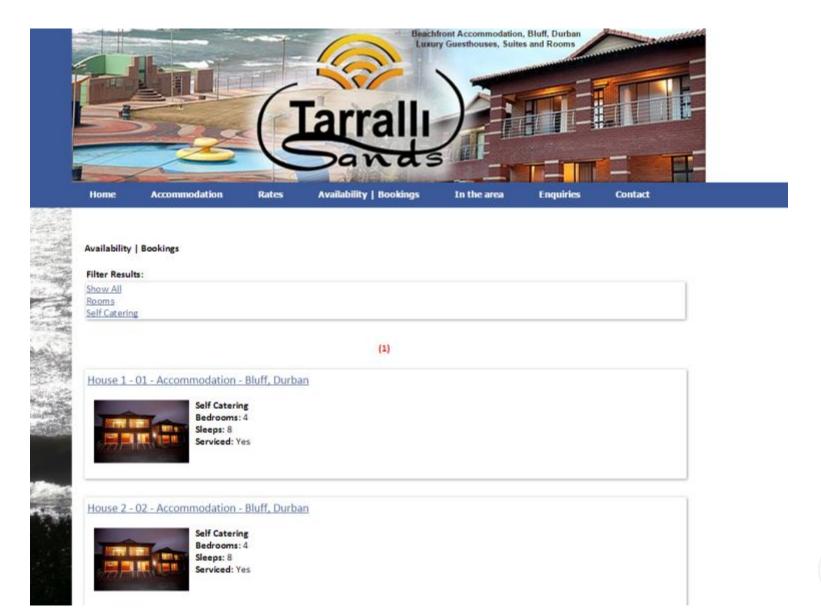

## What the website visitor sees

#### Availability | Bookings

#### Filter Results:

Show All Rooms

Self Catering

House 1 - 01 - Accommodation - Bluff, Durban Luxury Double Storey House

Check-in: 14:00 Check-out: 10:00

Rates: R2650 pn