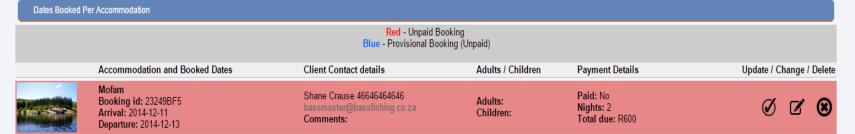

## **Add Bookings**

| eck Booking Details - Individual Bookings | And Payment Details    |                                                                                                                                          |                      |                 |                                      |                                      |                                      |  |  |  |  |
|-------------------------------------------|------------------------|------------------------------------------------------------------------------------------------------------------------------------------|----------------------|-----------------|--------------------------------------|--------------------------------------|--------------------------------------|--|--|--|--|
| Bookings - Add A Booking Manually         |                        |                                                                                                                                          |                      |                 |                                      |                                      |                                      |  |  |  |  |
| ring Payment Options - Choose Your Bo     | ooking Payment Options | And Text To Displa                                                                                                                       | ny After Booking Has | Been Submitted. |                                      |                                      |                                      |  |  |  |  |
| er Options                                |                        |                                                                                                                                          |                      |                 |                                      |                                      |                                      |  |  |  |  |
| s members only module: No                 |                        |                                                                                                                                          |                      |                 |                                      |                                      |                                      |  |  |  |  |
|                                           |                        |                                                                                                                                          |                      |                 |                                      |                                      |                                      |  |  |  |  |
|                                           |                        | Bookings Per Accommodation                                                                                                               |                      |                 |                                      |                                      |                                      |  |  |  |  |
|                                           | - Mofam (BR            | Legend: - Mofam (BF5) - Tarrange Lodge (BF02) - Villa Sunshine (BF6) - Panorama Guest House (BF7) - Lekkerwijn Country Guest House (BF8) |                      |                 |                                      |                                      |                                      |  |  |  |  |
|                                           |                        |                                                                                                                                          |                      | « Dec 201       | 4 >>                                 |                                      |                                      |  |  |  |  |
|                                           |                        | 01                                                                                                                                       | 02                   | 03              | 04                                   | 05                                   | 06                                   |  |  |  |  |
|                                           | 07                     | 08                                                                                                                                       | 09                   | 10              | 11                                   | 12                                   | 13                                   |  |  |  |  |
|                                           | 07                     | 06                                                                                                                                       | 09                   | 10              | Booking id: 23249<br>BF5 (Paid: No ) | Booking id: 23249<br>BF5 (Paid: No ) | Booking id: 23249<br>BF5 (Paid: No ) |  |  |  |  |
|                                           | 14                     | 15                                                                                                                                       | 16                   | 17              | 18                                   | 19                                   | 20                                   |  |  |  |  |
|                                           | 21                     | 22                                                                                                                                       | 23                   | 24              | 25                                   | 26                                   | 27                                   |  |  |  |  |
|                                           | 28                     | 29                                                                                                                                       | 30                   | 31              |                                      |                                      |                                      |  |  |  |  |
| Add Booking                               |                        |                                                                                                                                          |                      |                 |                                      |                                      |                                      |  |  |  |  |
| Add Booking                               |                        |                                                                                                                                          |                      |                 |                                      |                                      |                                      |  |  |  |  |
|                                           | O Villa S              | ○ Villa Sunshine                                                                                                                         |                      |                 |                                      |                                      |                                      |  |  |  |  |
|                                           | ○ Tarrang              | ge Lodge                                                                                                                                 |                      |                 |                                      |                                      |                                      |  |  |  |  |
|                                           | O Panora               | ma Guest House                                                                                                                           |                      |                 |                                      |                                      |                                      |  |  |  |  |
|                                           | O Mofam                |                                                                                                                                          |                      |                 |                                      |                                      |                                      |  |  |  |  |
|                                           | O Lekken               | ○ Lekkerwijn Country Guest House                                                                                                         |                      |                 |                                      |                                      |                                      |  |  |  |  |
| Date of Arrival:                          | dd/mm/yy               | dd/mm/yyyy dd/mm/yyyy                                                                                                                    |                      |                 |                                      |                                      |                                      |  |  |  |  |
| Departure Date:                           | dd/mm/yy               | yy dd/mm/yyyy                                                                                                                            |                      |                 |                                      |                                      |                                      |  |  |  |  |
| Name and Surname:                         |                        |                                                                                                                                          |                      |                 |                                      |                                      |                                      |  |  |  |  |
| Cell:                                     |                        |                                                                                                                                          |                      |                 |                                      |                                      |                                      |  |  |  |  |
| Email:                                    |                        |                                                                                                                                          |                      |                 |                                      |                                      |                                      |  |  |  |  |
| Adults:                                   |                        |                                                                                                                                          |                      |                 |                                      |                                      |                                      |  |  |  |  |
| Children:                                 |                        |                                                                                                                                          |                      |                 |                                      |                                      |                                      |  |  |  |  |
| Total due:                                |                        |                                                                                                                                          |                      |                 |                                      |                                      |                                      |  |  |  |  |
| NI:ba                                     |                        |                                                                                                                                          |                      |                 |                                      |                                      |                                      |  |  |  |  |