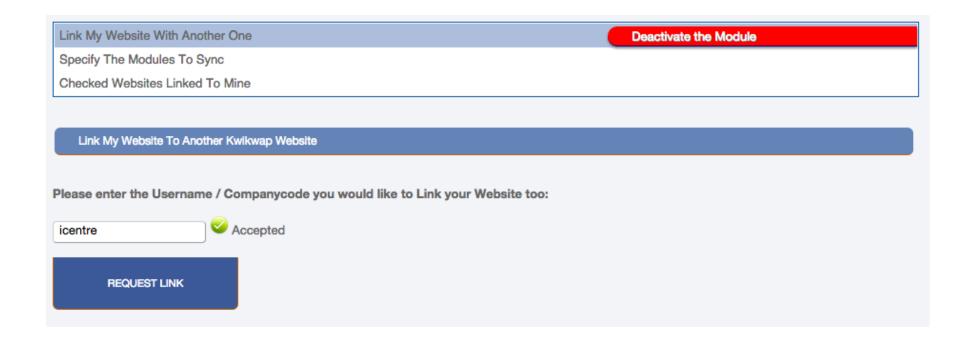

## 6. Branches module

The branch Module will allow you to link the content on your website to another website. Using this module you will be able to display the services, prices and other modules on your website which is then maintained by another website (from head office for example)

## Link website with another website

## Specify modules to sync

| Link My Website With Another One                                                                                                                                                               | Deactivate the Module                                                                                                                                                                                                                                                   |
|------------------------------------------------------------------------------------------------------------------------------------------------------------------------------------------------|-------------------------------------------------------------------------------------------------------------------------------------------------------------------------------------------------------------------------------------------------------------------------|
| Specify The Modules To Sync                                                                                                                                                                    |                                                                                                                                                                                                                                                                         |
| Checked Websites Linked To Mine                                                                                                                                                                |                                                                                                                                                                                                                                                                         |
|                                                                                                                                                                                                |                                                                                                                                                                                                                                                                         |
| Link Modules From Icentre To My Website                                                                                                                                                        | Import Design From Icentre To My Website                                                                                                                                                                                                                                |
|                                                                                                                                                                                                |                                                                                                                                                                                                                                                                         |
| Please select the available modules below to sync on your website. Please note that you will not be able to edit the items within the modules as only the main site holder has access to them. | Please note that by clicking the below button your design will be overwritten completely. Once the import has been completed you can edit the design from there. The design you edit will not affect the design of the "host" site, it will only make changes to yours. |
| <ul> <li>✓ Services (Will include eCommerce if active)</li> <li>☐ Home Page (Only Custom Text)</li> <li>☐ Home Page Slide Show</li> <li>☐ Animated Logo Banner (logoBanner)</li> </ul>         | IMPORT DESIGN                                                                                                                                                                                                                                                           |
| UPDATE MODULES                                                                                                                                                                                 |                                                                                                                                                                                                                                                                         |