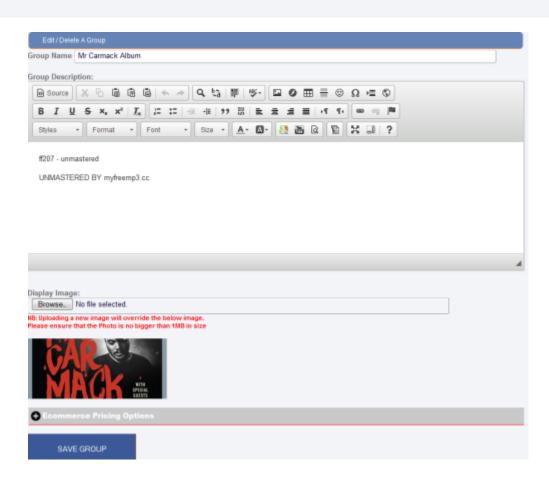

#### Edit / Delete A Group

Actions

Group Name No. of Allocated files

Mr Carmack Album 2

Documents & Software 2

#### Select the files you wish to allocate to the group "Mr Carmack Album" Select All **UPDATE GROUP** File File Name Current Group (if applicable) Type Mr Carmack unMastered MP3 Mr Carmack Album UNMASTERED freemp3.cc MP3 Mr Carmack Album Documents & Software Standard Rental Agreement PDF Font awesome library ZIP Documents & Software ZIP HSQL DB 2.3 None None intro into linux MP4 Mr carmack MP3 None JPG test None