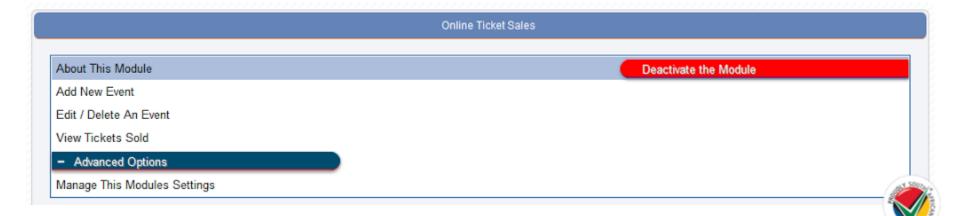

# 2. Online ticket Sales

Sell online tickets to concerts, events, gatherings. The person who is buying the tickets will receive an email with their confirmation. Can supply an event name, image, description, a start time, end time & venue name. You can have unlimited seat types at a different price bracket and set the quantity of each seat type there is. Some more of the advanced options is displaying a Google map to the location, GPS co-ordinatess & host details.

#### **Backend**