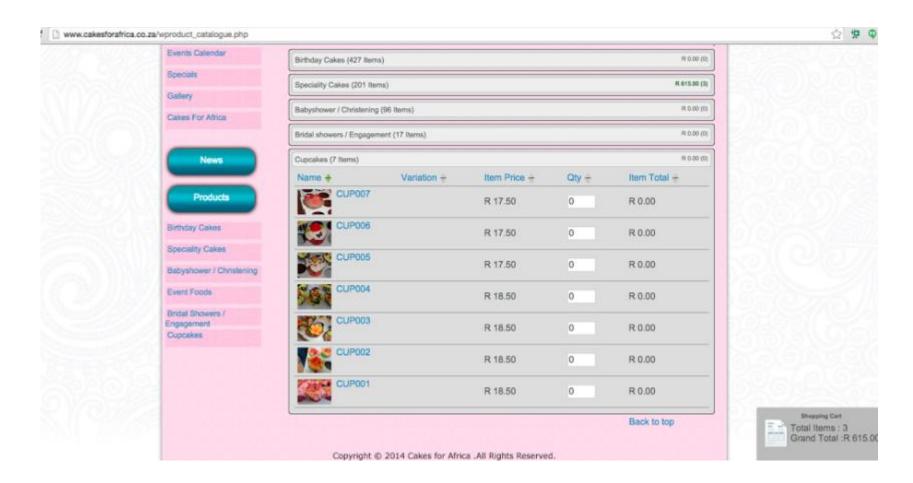

## Example 2: Catalogue Open

# 1. Catalogue module

Why use it: It can list many products on one page.

<u>For whom</u>: People who sell "common" items, i.e. that which does not require a lot of "description" e.g. Stationary