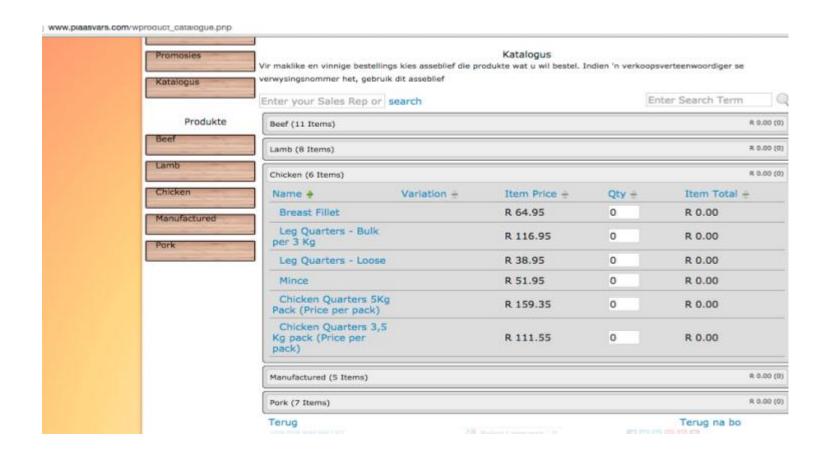

#### Example 1: Catalogue Open

# 1. Catalogue module

Why use it: It can list many products on one page.

<u>For whom</u>: People who sell "common" items, i.e. that which does not require a lot of "description" e.g. Stationary