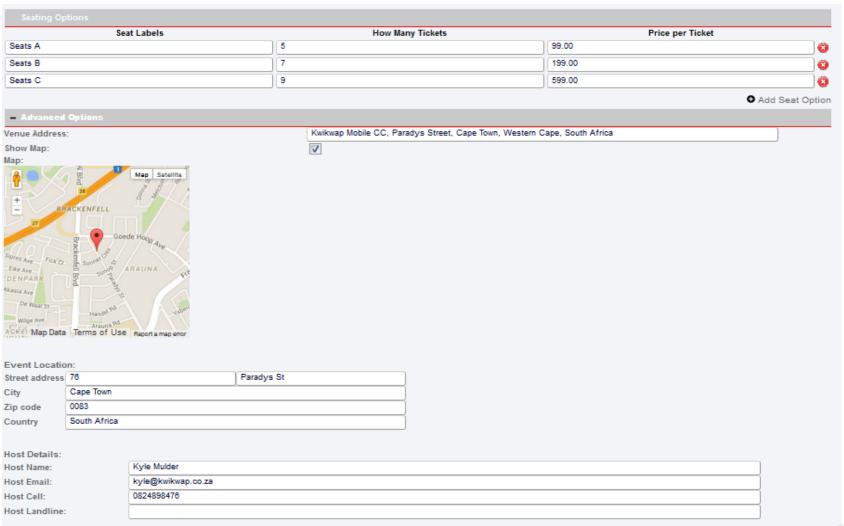

# 2. Online ticket Sales

Sell online tickets to concerts, events, gatherings. The person who is buying the tickets will receive an email with their confirmation. Can supply an event name, image, description, a start time, end time & venue name. You can have unlimited seat types at a different price bracket and set the quantity of each seat type there is. Some more of the advanced options is displaying a Google map to the location, GPS co-ordinatess & host details.

## **Seating Options**